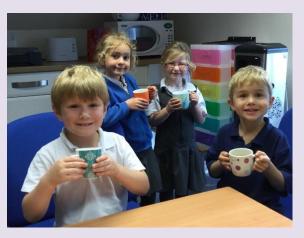

#### **To: All Parents**

Subject: Hot chocolate time!

This week Todd, Sophie, Lily and Oliver enjoyed hot chocolate with Mrs Floyd. They had all made a special effort this week and followed the school rules. It was great fun looking out of the window of the staff room